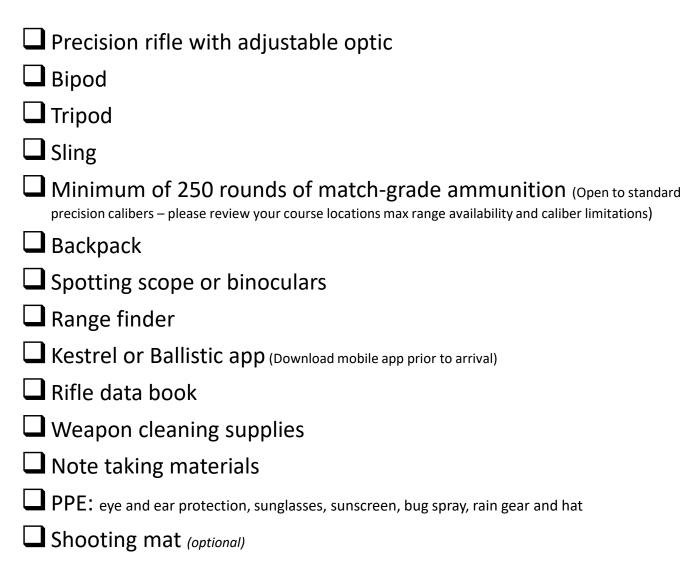

he collection of data (D.O.P.E.), applying new techniques and focusing on areas that need attention in order to make you a better shooter. Targets will be moved during the range time to allow the collection of D.O.P.E. at locations other than the standard 100 yard/meter increments. We will be shooting known and unknown distances out to 1000yds.

## CUTTING EDGE WARFIGHTER SOLUTIONS TM

#### TOPICS COVERED:

- Rifle Set-up
- Fundamentals
- Range Estimation
- Creating Range Cards
- Wind Reading/Estimation

- Ballistic Software
- Spotting and Corrections
- Data Collection
- Intro to Positional Shooting
- Night/Lowlight Engagements (additional)



## PRECISION RIFLE COURSE (LEVEL 1)

#### **EQUIPMENT REQUIREMENTS**







## PRECISION RIFLE COURSE (LEVEL 1)

#### **»** EQUIPMENT REQUIREMENTS